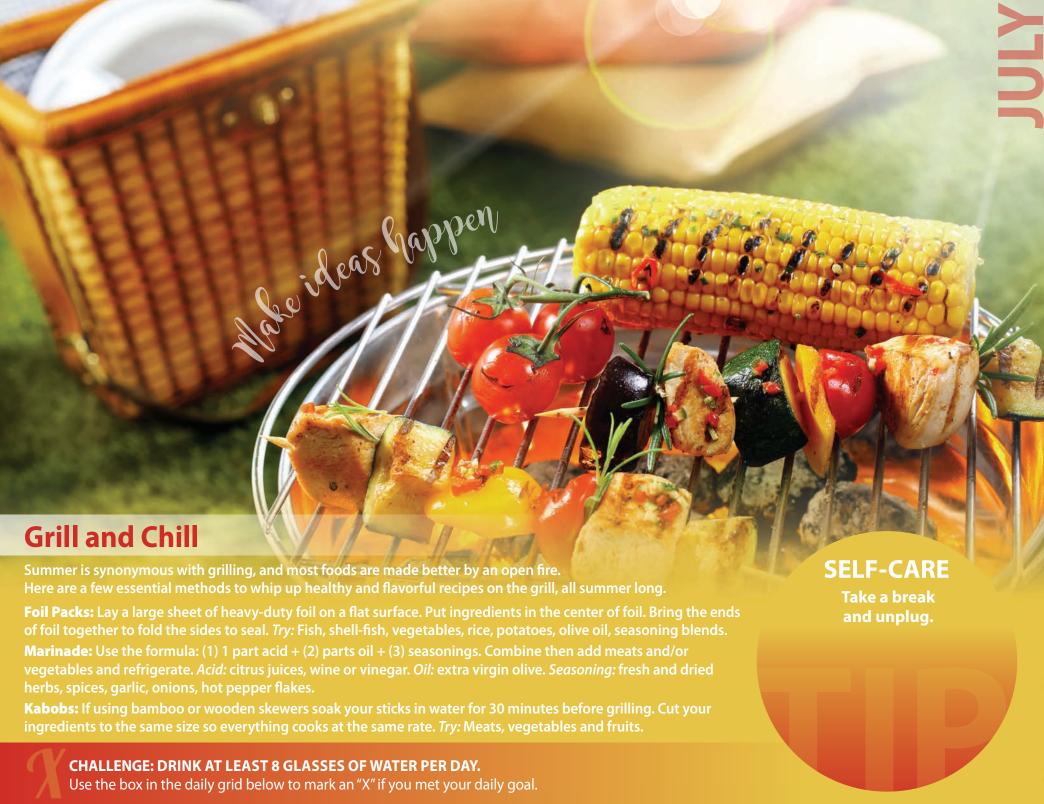

## Safe and Fun

Summer safety tips that can be no sweat to follow:

## Don't let bugs take a bite out of warm weather fun.

- Use insect repellant.
- Remove standing water.
- Wear protective clothing.

#### Don't get heated.

- Drink water to stay hydrated.
- Wear lightweight, light-colored and loose fitting clothing.
- Never leave children or pets unattended in the car, especially in the heat.

#### **CHALLENGE: STAY SUNBURN FREE.**

Use the box in the daily grid below to mark an "X" if you met your daily goal.

#### Let the sun shine.

- Apply "broad-spectrum" sunscreen every day with an SPF of 30 or higher and reapply if sweating or swimming.
- Wear sunglasses with UV protection and a hat.
- Avoid direct rays from 10am to 2pm.

## **SELF-CARE**

Create wonderful memories that can last a lifetime.

| Sun                                                                                                         | Mon                                                                                                          | Tue                       | Wed                | Thu           | Fri                                                                                                                                                                                                                                                    | Sat                                                  |
|-------------------------------------------------------------------------------------------------------------|--------------------------------------------------------------------------------------------------------------|---------------------------|--------------------|---------------|--------------------------------------------------------------------------------------------------------------------------------------------------------------------------------------------------------------------------------------------------------|------------------------------------------------------|
| May 2021 S M T W TH F S 1 2 3 4 5 6 7 8 9 10 11 12 13 14 15 16 17 18 19 20 21 22 23 24 25 26 27 28 29 30 31 | July 2021 S M T W TH F S 1 2 3 4 5 6 7 8 9 10 11 12 13 14 15 16 17 18 19 20 21 22 23 24 25 26 27 28 29 30 31 | 1                         | Global Running Day | 3 Bicycle Day | 4                                                                                                                                                                                                                                                      | 5                                                    |
| 6                                                                                                           | 7                                                                                                            | National Best Friends Day | 9                  | 10            | 11                                                                                                                                                                                                                                                     | 12                                                   |
| 13                                                                                                          | World Blood Donor Day Flag Day                                                                               | 15                        | 16                 | <b>17</b>     | 18                                                                                                                                                                                                                                                     | 19                                                   |
| Father's Day First Day of Summer                                                                            | 21                                                                                                           | 22                        | 23                 | 24            | <b>25</b>                                                                                                                                                                                                                                              | <b>26</b>                                            |
| 27                                                                                                          | 28                                                                                                           | 29                        | 30                 | into a        | FROZEN YOGURT PO<br>16 oz. frozen, sliced peache<br>1 cup fat-free Greek yogur<br>1 tbsp. honey<br>d 1½ cups thawed peaches, yogur<br>blender until turns into a puree. C<br>peaches and add to a bowl with the<br>ivide mixture into popsicle molds a | es<br>t<br>t and honey<br>hop remaining<br>ne puree. |